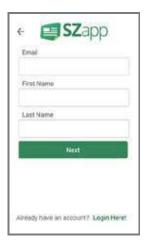

# INSTALLING SZapp for Eastwood Public School







- 1. On your device, open the App Store.
- 2. Search the App Store for SZapp.
- 3. Download and install SZapp.



- 1. On your device, open the Play Store.
- 2. Search the Play Store for SZapp.
- 3. Download and install SZapp.









## 1. FIND YOUR ORGANISATION

Select Asia Pacific as the region. Search for and select Eastwood Public School.





### 2. REGISTER A USER

Before you can add Eastwood Public School, you will need to register with your email, or sign in with Google or Facebook.





### 3. REGISTER A USER

Enter your email and name and then create a password.

#### 4. MANAGING NOTIFICATIONS

Choose which group/s you would like to receive notifications from. Please select Eastwood Public School and any other year you have children in.