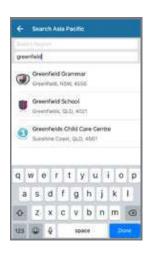

## 1. FIND YOUR ORGANISATION

Select Asia Pacific as the region. Search for and select Eastwood Public School.