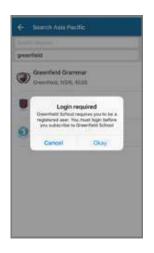

### 2. REGISTER A USER

Before you can add Eastwood Public School, you will need to register with your email, or sign in with Google or Facebook.