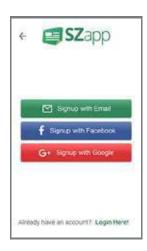

### 2. REGISTER A USER

Before you can add Eastwood Public School, you will need to register with your email, or sign in with Google or Facebook.