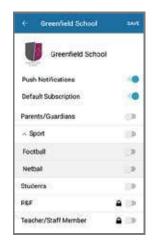

#### 4. MANAGING NOTIFICATIONS

Choose which group/s you would like to receive notifications from. Please select Eastwood Public School and any other year you have children in.