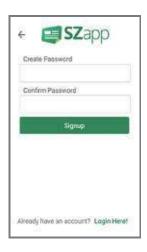

# INSTALLING SZapp for Eastwood Public School







- 1. On your device, open the App Store.
- 2. Search the App Store for SZapp.
- 3. Download and install SZapp.



- 1. On your device, open the Play Store.
- 2. Search the Play Store for SZapp.
- 3. Download and install SZapp.









## 1. FIND YOUR ORGANISATION

Select Asia Pacific as the region. Search for and select Eastwood Public School.





### 2. REGISTER A USER

Before you can add Eastwood Public School, you will need to register with your email, or sign in with Google or Facebook.





### 3. REGISTER A USER

Enter your email and name and then create a password.

#### 4. MANAGING NOTIFICATIONS

Choose which group/s you would like to receive notifications from. Please select Eastwood Public School and any other year you have children in.