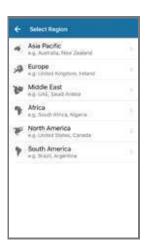

## 1. FIND YOUR ORGANISATION

Select Asia Pacific as the region. Search for and select Eastwood Public School.