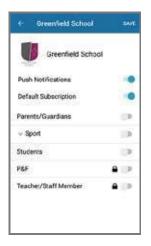

#### 4. MANAGING NOTIFICATIONS

Choose which group/s you would like to receive notifications from. Please select Eastwood Public School and any other year you have children in.