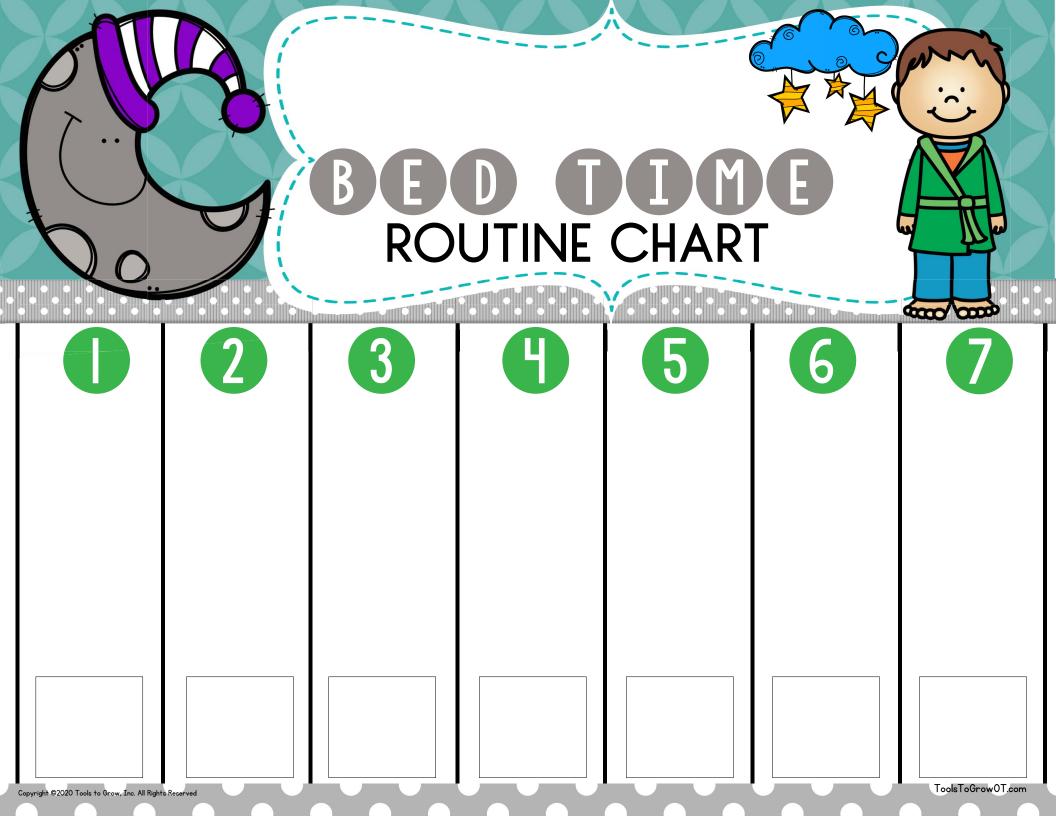

## **Print Instructions:**

- Print Blank Bed Time Routine Chart: You can select from two different versions:
  - 6 Routine Pictures
  - 7 Routine Pictures
- ightharpoonup Print Chart Items: There is one page of picture daily chores (with blank make your own)
  - Boy & Girl Versions included!
  - Choose the appropriate routine pictures for your child/family.
  - Cut out each rectangular routine picture that you will be using.
  - A maximum of 7 routine pictures can fit onto the blank chore chart.

- Arrange and glue the chore pictures on the blank bed time routine chore chart in the order you expect your child to complete
  the tasks.
- You may wish to laminate the entire chart (with the pictures attached).
- Use a dry erase marker to check off boxes as each task is complete.

Option 2: This option allows for more flexibility if the sequence of your child's bed time routine changes.

- Laminate the blank bed time routine chart.
- Laminate the desired chart pictures.
- Use Velcro or securely tape each chart picture onto the blank bed time routine chart in the order you prefer.
- Place Velcro onto each check mark square.
- Using Velcro, your child can add the "check mark" as the task is completed.