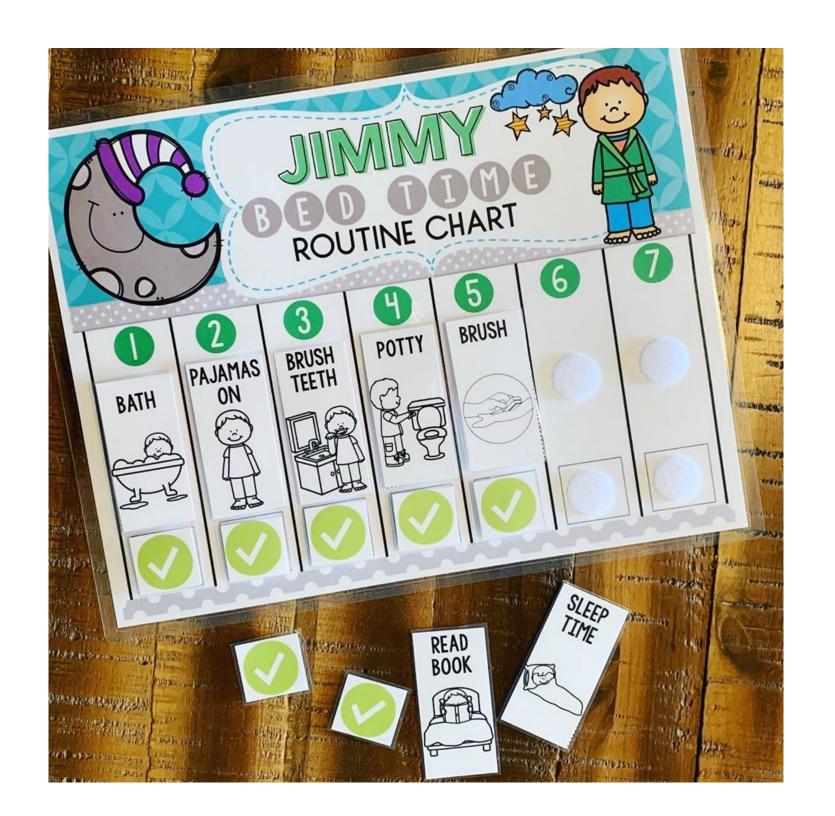

## **Print Instructions:**

- Print Blank Bed Time Routine Chart: You can select from two different versions:
  - 6 Routine Pictures
  - 7 Routine Pictures
- ightharpoonup Print Chart Items: There is one page of picture daily chores (with blank make your own)
  - Boy & Girl Versions included!
  - Choose the appropriate routine pictures for your child/family.
  - Cut out each rectangular routine picture that you will be using.
  - A maximum of 7 routine pictures can fit onto the blank chore chart.

Assembly Instructions: You can then assemble your routine chart in two different ways:

Option 1: This option does not allow for flexibility in re-arranging the sequence for completing the bed time routine items.

- Arrange and glue the chore pictures on the blank bed time routine chore chart in the order you expect your child to complete
  the tasks.
- You may wish to laminate the entire chart (with the pictures attached).
- Use a dry erase marker to check off boxes as each task is complete.

Option 2: This option allows for more flexibility if the sequence of your child's bed time routine changes.

- Laminate the blank bed time routine chart.
- Laminate the desired chart pictures.
- Use Velcro or securely tape each chart picture onto the blank bed time routine chart in the order you prefer.
- Place Velcro onto each check mark square.
- Using Velcro, your child can add the "check mark" as the task is completed.