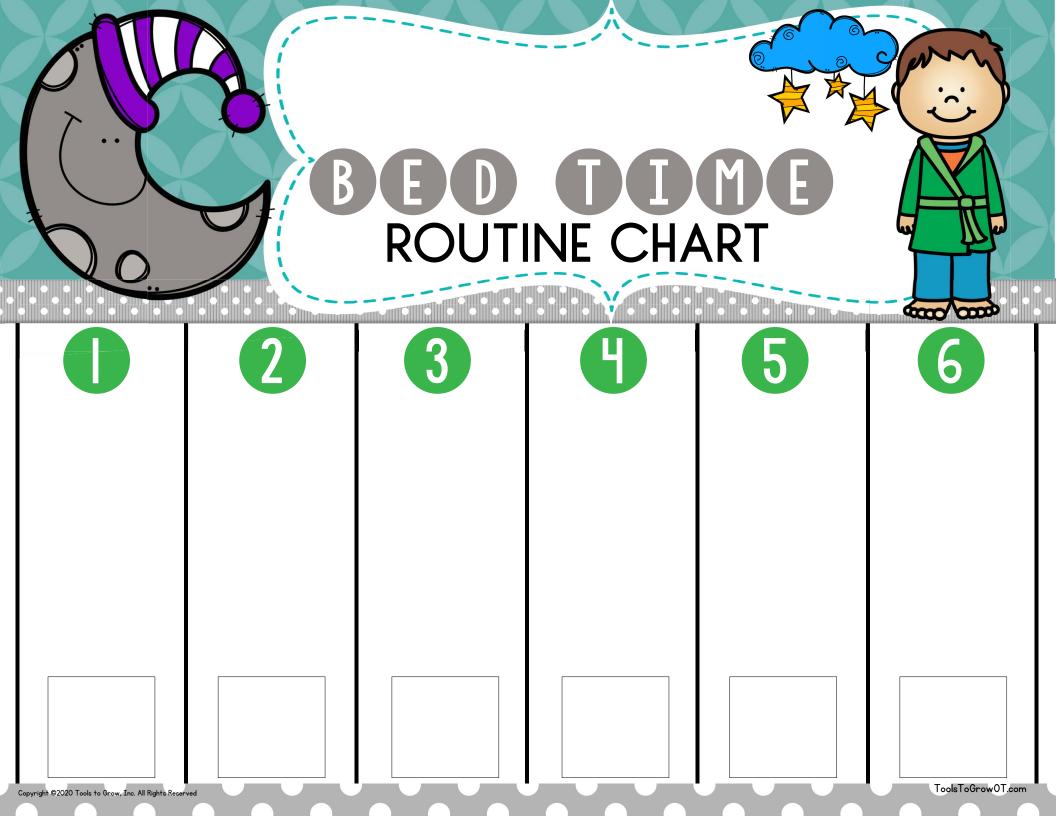

## **Print Instructions:**

- Print Blank Bed Time Routine Chart: You can select from two different versions:
  - 6 Routine Pictures
  - 7 Routine Pictures
- ightharpoonup Print Chart Items: There is one page of picture daily chores (with blank make your own)
  - Boy & Girl Versions included!
  - Choose the appropriate routine pictures for your child/family.
  - Cut out each rectangular routine picture that you will be using.
  - A maximum of 7 routine pictures can fit onto the blank chore chart.

- Arrange and glue the chore pictures on the blank bed time routine chore chart in the order you expect your child to complete
  the tasks.
- You may wish to laminate the entire chart (with the pictures attached).
- Use a dry erase marker to check off boxes as each task is complete.

Option 2: This option allows for more flexibility if the sequence of your child's bed time routine changes.

- Laminate the blank bed time routine chart.
- Laminate the desired chart pictures.
- Use Velcro or securely tape each chart picture onto the blank bed time routine chart in the order you prefer.
- Place Velcro onto each check mark square.
- Using Velcro, your child can add the "check mark" as the task is completed.