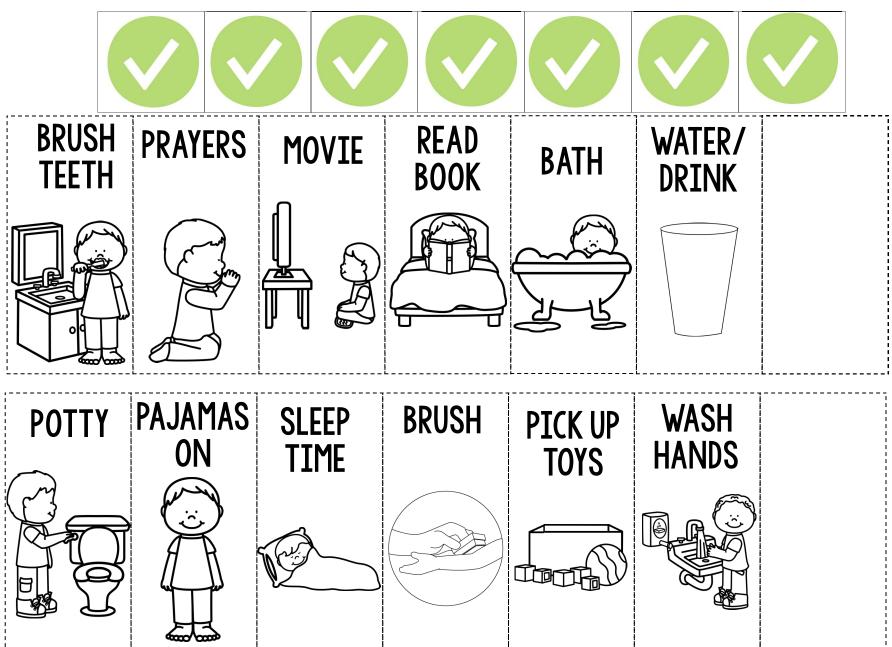

## **POUTINE CHART ITEMS**

Choose the appropriate items for your child/family

## **POUTINE CHART ITEMS**

Choose the appropriate items for your child/family

BRUSH TEETH

PAJAMAS

**PRAYERS** 

**BATH** 

WATER/ DRINK

**POTTY** 

SLEEP TIME

**BRUSH** 

PICK UP TOYS

WASH HANDS

ToolsToGrowOT.com