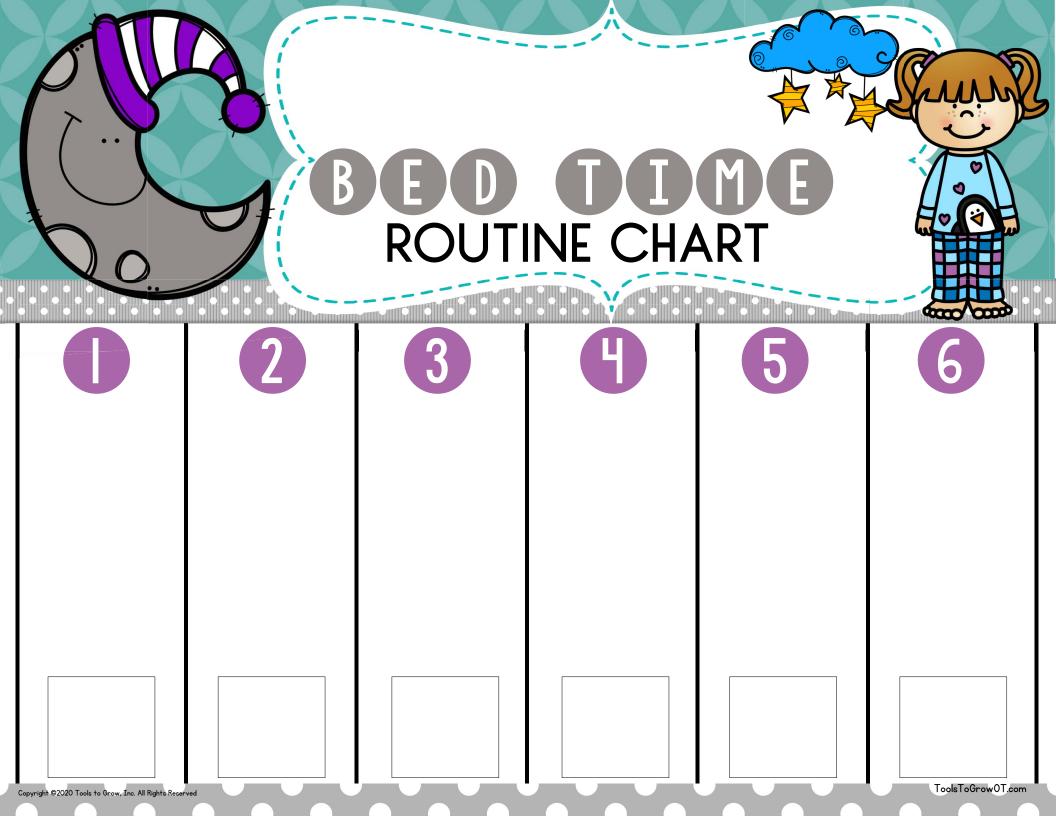

## **Print Instructions:**

- Print Blank Bed Time Routine Chart: You can select from two different versions:
  - 6 Routine Pictures
  - 7 Routine Pictures
- ightharpoonup Print Chart Items: There is one page of picture daily chores (with blank make your own)
  - Boy & Girl Versions included!
  - Choose the appropriate routine pictures for your child/family.
  - Cut out each rectangular routine picture that you will be using.
  - A maximum of 7 routine pictures can fit onto the blank chore chart.

- Arrange and glue the chore pictures on the blank bed time routine chore chart in the order you expect your child to complete
  the tasks.
- You may wish to laminate the entire chart (with the pictures attached).
- Use a dry erase marker to check off boxes as each task is complete.

Option 2: This option allows for more flexibility if the sequence of your child's bed time routine changes.

- Laminate the blank bed time routine chart.
- Laminate the desired chart pictures.
- Use Velcro or securely tape each chart picture onto the blank bed time routine chart in the order you prefer.
- Place Velcro onto each check mark square.
- Using Velcro, your child can add the "check mark" as the task is completed.